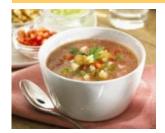

## **SOUP 'n SALAD**

| SOUP OF THE DAY                                                                            | 3.50 |
|--------------------------------------------------------------------------------------------|------|
| ask about today's homemade soup choices                                                    |      |
| <b>SOUP &amp; 1/2 SANDWICH</b> soup and 1/2 of either turkey Panini, tuna or chicken salad | 6.00 |
| SOUP & SIDE SALAD soup and our side salad                                                  | 6.00 |