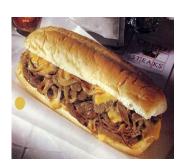

## **OUR FAVORITES**

| RUFFALO PHILLY CHEESE STEAK SUB sirloin steak, onions, peppers, cheese and our own sauce | 6.50 |
|------------------------------------------------------------------------------------------|------|
| TURKEY PANINI turkey, caramelized onions, cheese and brown mustard                       | 5.50 |
| STEAK QUESADILLA sirloin steak, onions, peppers, cheese and our own sauce                | 6.50 |
| TOMATO & CHEESE PANINI tomato, cheese, roasted red peppers and fresh bruschetta          | 5.50 |